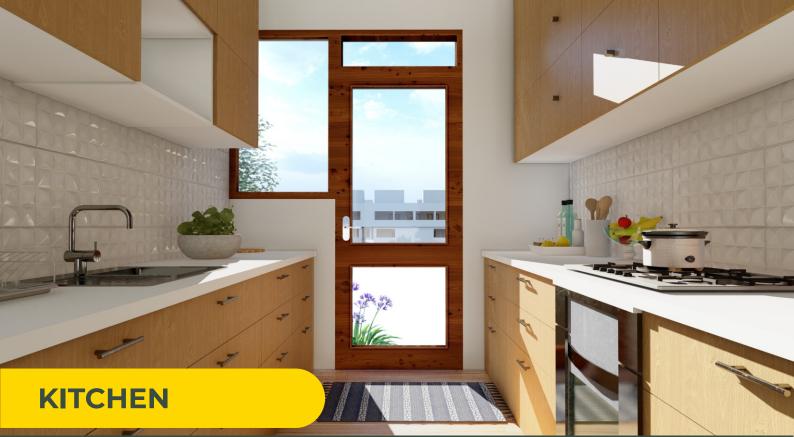

The kitchen in the 3-bedroom unit at Rumman Courts is designed to blend functionality with modern elegance. It features spacious granite countertops and custom cabinetry, providing ample storage for all your culinary needs.