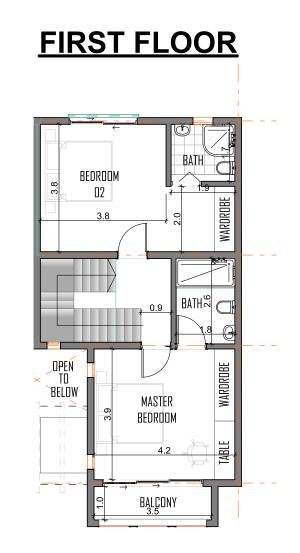

#### **GROUND FLOOR**

GROUND FLOOR = 681.14 SQ FT FIRST FLOOR AREA = 745.72 SQ FT TOTAL COVERED AREA = 1559.46 SQ FT