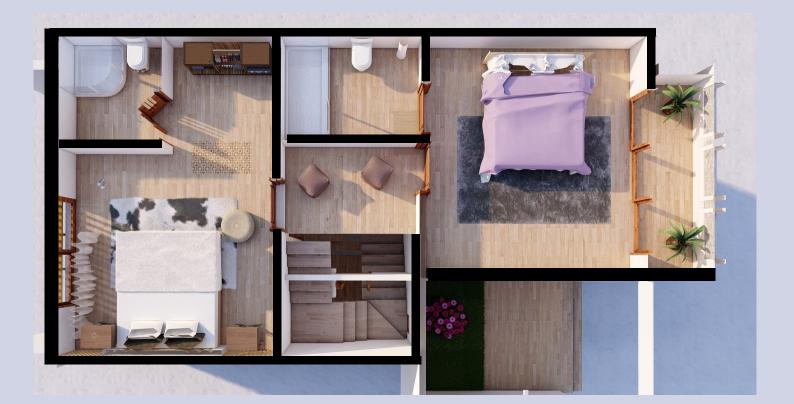

#### **GROUND FLOOR**

GROUND FLOOR = 681.14 SQ FT FIRST FLOOR AREA = 745.72 SQ FT TOTAL COVERED AREA = 1559.46 SQ FT