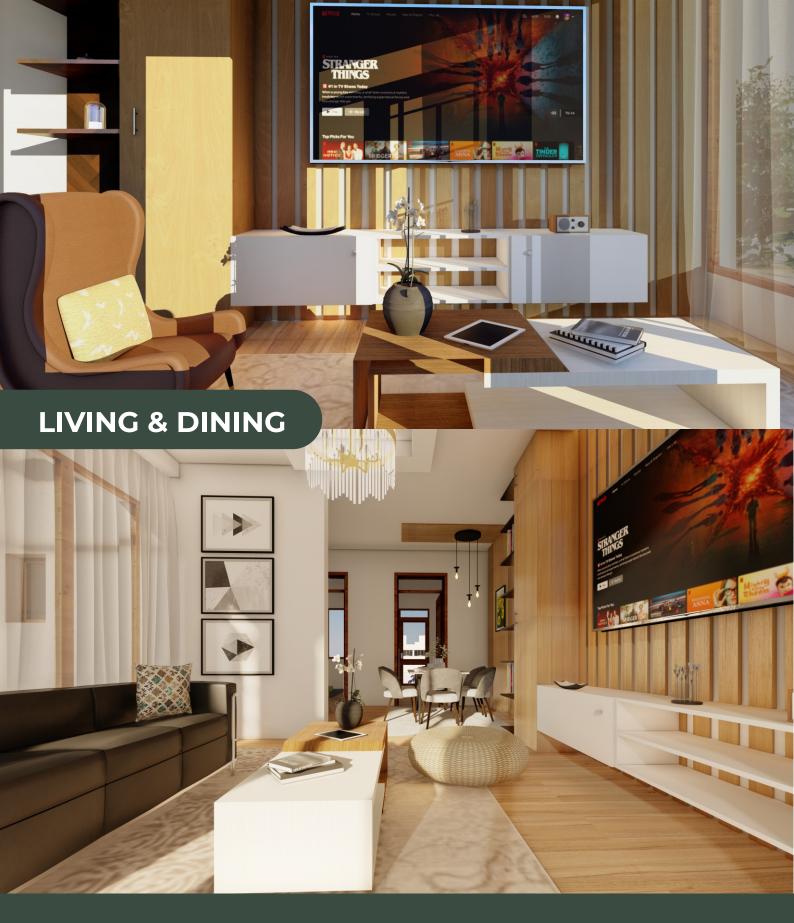

## **DINING AREA**

The dining area in our 3-bedroom Townhouse at Rumman Courts is a cozy yet elegant space, perfect for family meals or entertaining guests. With ample natural light and a seamless flow from the kitchen and living area, it's designed for both comfort and style. MASTER B.ROOM