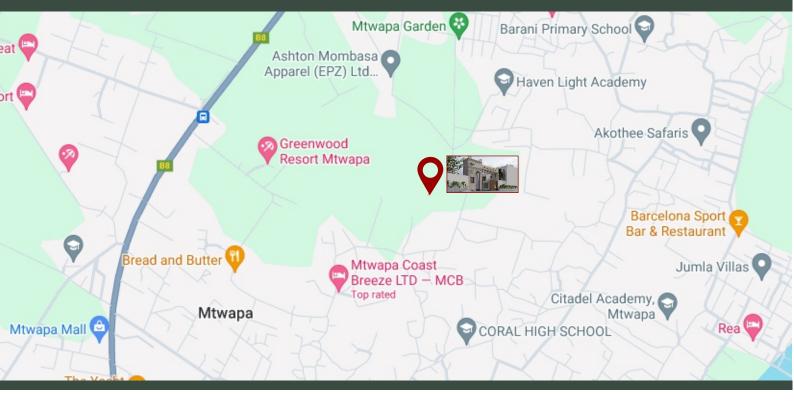

## LOCATION

Rumman Courts is perfectly situated near Mtwapa Mall and Mtwapa Gardens, offering easy access to shopping, dining, and entertainment, while still providing a serene retreat from the city's hustle.