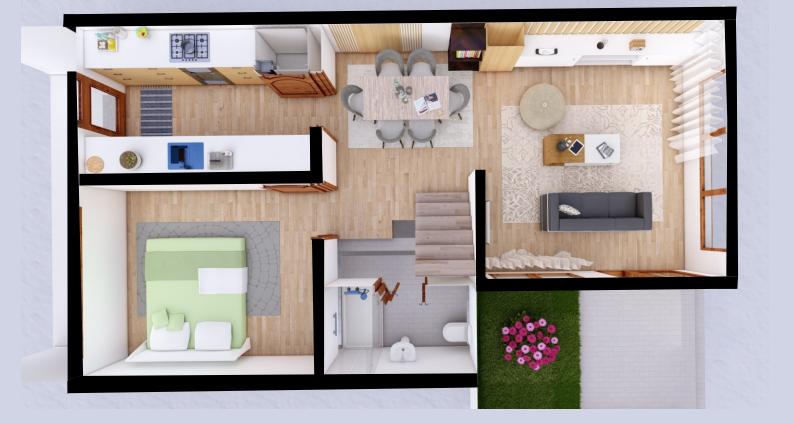

#### **GROUND FLOOR**

GROUND FLOOR = 681.14 SQ FT FIRST FLOOR AREA = 745.72 SQ FT TOTAL COVERED AREA = 1559.46 SQ FT