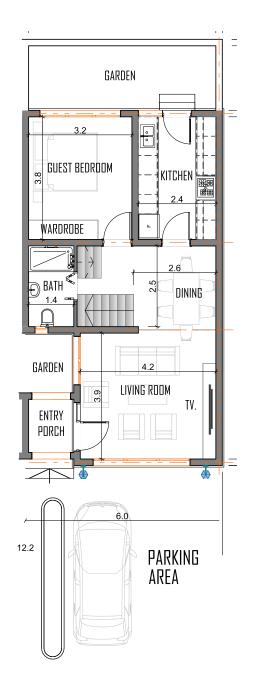

#### **GROUND FLOOR**

GROUND FLOOR = 681.14 SQ FT FIRST FLOOR AREA = 745.72 SQ FT TOTAL COVERED AREA = 1559.46 SQ FT

# 3 BEDROOM TOWNHOUSE 3D FLOOR PLANS