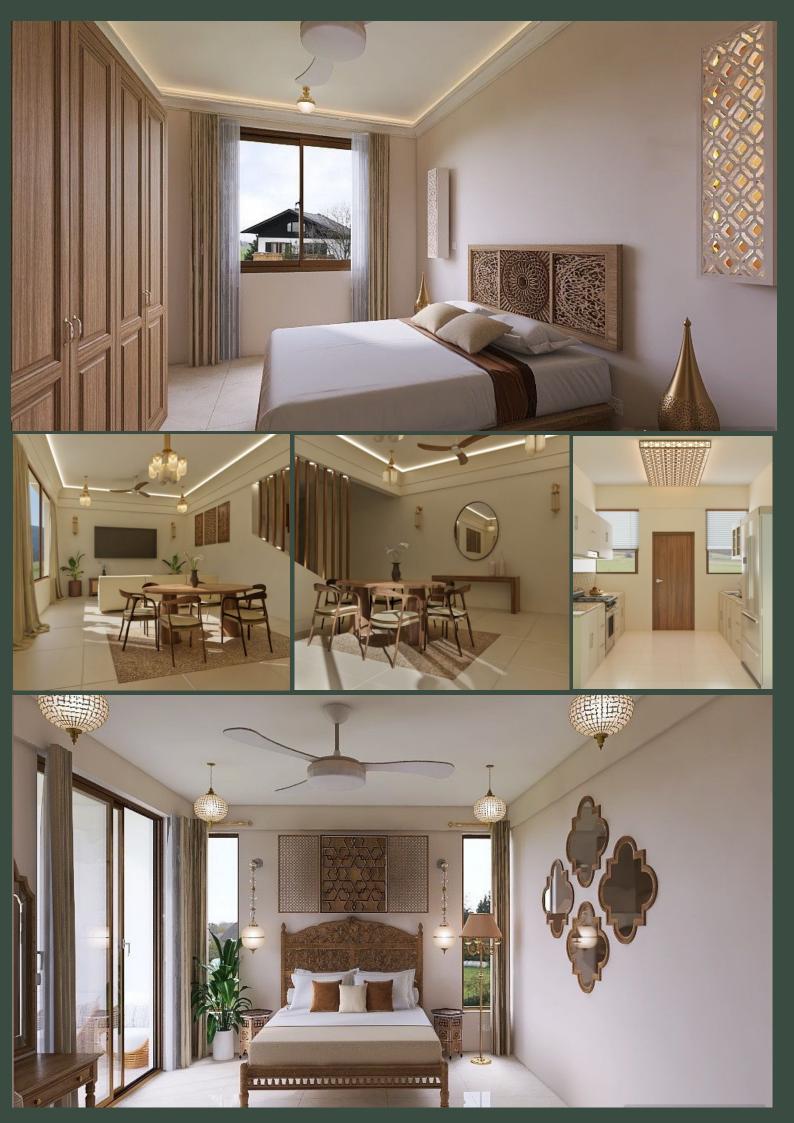

## **DINING AREA**

The dining area in our 3-bedroom Townhouse at Rumman Courts is a cozy yet elegant space, perfect for family meals or entertaining guests. With ample natural light and a seamless flow from the kitchen and living area, it's designed for both comfort and style. MASTER B.ROOM

### MASTER CLOSET

Each 3-bedroom Townhouse at Rumman Courts features a stylish, well-organized closet in the master suite, offering ample storage space with built-in shelves, drawers, and hanging areas, designed to keep your wardrobe neatly arranged and easily accessible.