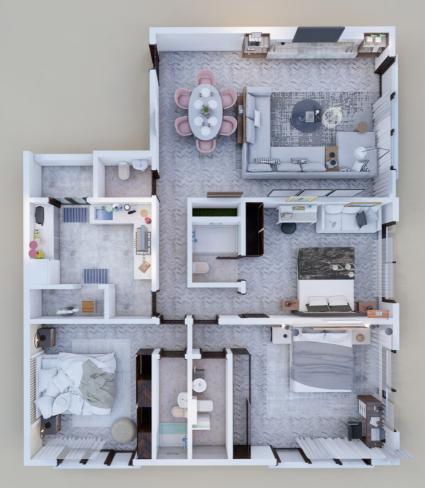

iews of the city and sea. Whether you're looking to relax, work out, or socialize, the Tajmaal rooftop is designed to elevate your lifestyle.

### ROOFTOP AMENITIES:

**Two Swimming Pools:** Perfect for relaxation and leisure.

**Gym:** Fully equipped fitness center with modern equipment.

**Juice Bar:** Refreshing drinks and snacks available on the rooftop.

**Children's Play Area:** Safe and fun space for kids to enjoy.







### LIVING ROOM

DINING

www.tajmaal.co.ke



MASTER BEDROOM

### **4 BEDROOM 3D PLAN**



### **4 BEDROOM FLOOR PLAN**

#### **4 BEDROOM APARTMENT**

2.200 SQFT



LIVING ROOM

DINNING

MASTER BEDROOM

**KITCHEN** 

#### **<u>3 BEDROOM APARTMENT</u>**

#### 1,570 SQFT



#### **<u>3 BEDROOM APARTMENT</u>**

1,500 SQFT







1,500 SQFT

### **3 BEDROOM 3D PLAN**



### LIVING ROOM

### DINNING



**KITCHEN** 



### 2 BEDROOM 3D PLAN



# MAP LOCATION







#### Luxury Living in the Heart of Tudor



Tudor, Mombasa, Kenya



info@tajmaal.co.ke