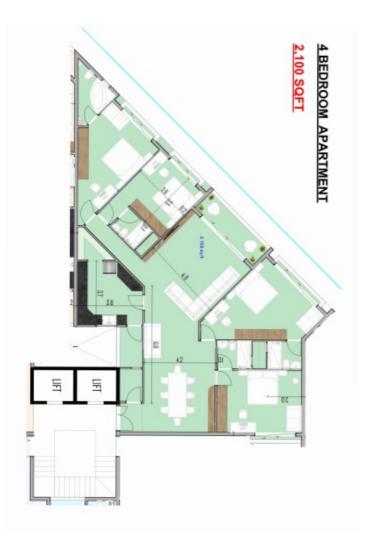

### **4 BEDROOM FLOOR PLAN**

#### **4 BEDROOM APARTMENT**

2.200 SQFT

LIVING ROOM

DINNING

MASTER BEDROOM

**KITCHEN** 