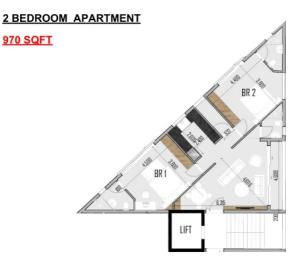

to relax, work out, or socialize, the Tajmaal rooftop is designed to elevate your lifestyle.

### ROOFTOP AMENITIES:

**Two Swimming Pools:** Perfect for relaxation and leisure.

**Gym:** Fully equipped fitness center with modern equipment.

**Juice Bar:** Refreshing drinks and snacks available on the rooftop.

**Children's Play Area:** Safe and fun space for kids to enjoy.







### LIVING ROOM

DINING

www.tajmaal.co.ke



MASTER BEDROOM

### **4 BEDROOM 3D PLAN**



### **4 BEDROOM FLOOR PLAN**

#### **4 BEDROOM APARTMENT**

2.200 SQFT



LIVING ROOM

DINNING

MASTER BEDROOM

**KITCHEN** 

#### **<u>3 BEDROOM APARTMENT</u>**

#### 1,570 SQFT



#### **<u>3 BEDROOM APARTMENT</u>**

1,500 SQFT







1,500 SQFT

### **3 BEDROOM 3D PLAN**



### LIVING ROOM

### DINNING



**KITCHEN** 



### 2 BEDROOM 3D PLAN



# MAP LOCATION







#### Luxury Living in the Heart of Tudor



Tudor, Mombasa, Kenya



info@tajmaal.co.ke