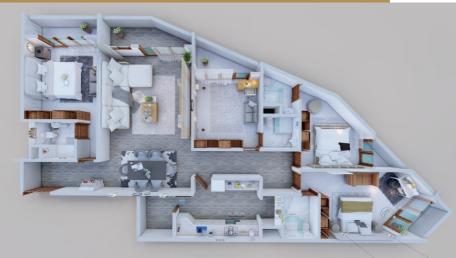

ooftop at Tajmaal offers an unparalleled experience of leisure and luxury. Featuring two stunning swimming pools, a state-of-the-art gym, a refreshing juice bar, and a dedicated children's play area, it's a haven where residents can unwind, stay active, and enjoy breathtaking views of the city and sea. Whether you're looking to relax, work out, or socialize, the Tajmaal rooftop is designed to elevate your lifestyle.

### ROOFTOP AMENITIES:

**Two Swimming Pools:** Perfect for relaxation and leisure.

**Gym:** Fully equipped fitness center with modern equipment.

**Juice Bar:** Refreshing drinks and snacks available on the rooftop.

**Children's Play Area:** Safe and fun space for kids to enjoy.







### LIVING ROOM

DINING

www.tajmaal.co.ke



MASTER BEDROOM

### **4 BEDROOM 3D PLAN**



### **4 BEDROOM FLOOR PLAN**

#### **4 BEDROOM APARTMENT**

2.200 SQFT



LIVING ROOM

DINNING

MASTER BEDROOM

**KITCHEN** 

#### **<u>3 BEDROOM APARTMENT</u>**

#### 1,570 SQFT



#### **<u>3 BEDROOM APARTMENT</u>**

1,500 SQFT







1,500 SQFT

### **3 BEDROOM 3D PLAN**



### LIVING ROOM

### DINNING



**KITCHEN** 



### 2 BEDROOM 3D PLAN



# MAP LOCATION







#### Luxury Living in the Heart of Tudor



Tudor, Mombasa, Kenya



info@tajmaal.co.ke