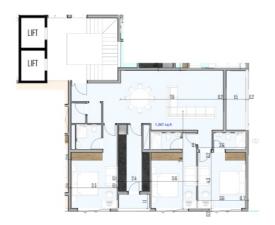

### **4 BEDROOM FLOOR PLAN**

#### **4 BEDROOM APARTMENT**

2.200 SQFT

LIVING ROOM

DINNING

MASTER BEDROOM

**KITCHEN** 