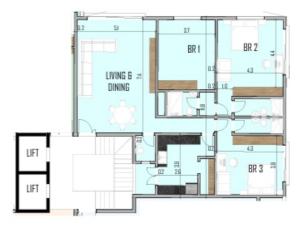

dren's play area, it's a haven where residents can unwind, stay active, and enjoy breathtaking views of the city and sea. Whether you're looking to relax, work out, or socialize, the Tajmaal rooftop is designed to elevate your lifestyle.

### ROOFTOP AMENITIES:

**Two Swimming Pools:** Perfect for relaxation and leisure.

**Gym:** Fully equipped fitness center with modern equipment.

**Juice Bar:** Refreshing drinks and snacks available on the rooftop.

**Children's Play Area:** Safe and fun space for kids to enjoy.







### LIVING ROOM

DINING

www.tajmaal.co.ke



MASTER BEDROOM

### **4 BEDROOM 3D PLAN**



### **4 BEDROOM FLOOR PLAN**

#### **4 BEDROOM APARTMENT**

2.200 SQFT



LIVING ROOM

DINNING

MASTER BEDROOM

**KITCHEN** 

#### **<u>3 BEDROOM APARTMENT</u>**

#### 1,570 SQFT



#### **<u>3 BEDROOM APARTMENT</u>**

1,500 SQFT







1,500 SQFT

### **3 BEDROOM 3D PLAN**



### LIVING ROOM

### DINNING



**KITCHEN** 



### 2 BEDROOM 3D PLAN



# MAP LOCATION







#### Luxury Living in the Heart of Tudor



Tudor, Mombasa, Kenya



info@tajmaal.co.ke