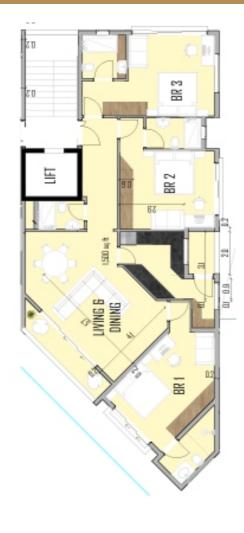

#### **<u>3 BEDROOM APARTMENT</u>**

#### 1,570 SQFT

#### **<u>3 BEDROOM APARTMENT</u>**

1,500 SQFT

1,500 SQFT