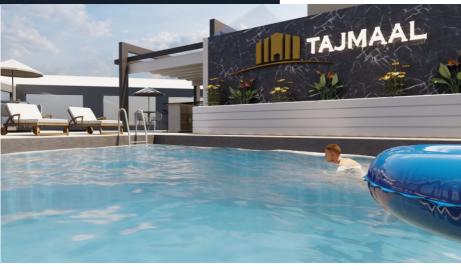

### **SKY-HIGH SERENITY**

The rooftop at Tajmaal offers an unparalleled experience of leisure and luxury. Featuring two stunning swimming pools, a state-of-the-art gym, a refreshing juice bar, and a dedicated children's play area, it's a haven where residents can unwind, stay active, and enjoy breathtaking views of the city and sea. Whether you're looking to relax, work out, or socialize, the Tajmaal rooftop is designed to elevate your lifestyle.

### ROOFTOP AMENITIES:

**Two Swimming Pools:** Perfect for relaxation and leisure.

**Gym:** Fully equipped fitness center with modern equipment.

**Juice Bar:** Refreshing drinks and snacks available on the rooftop.

**Children's Play Area:** Safe and fun space for kids to enjoy.