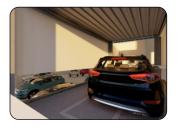

**Basement Parking:** Two levels of secure basement parking with a car lift.

**Backup Generator:** Ensures uninterrupted power supply.